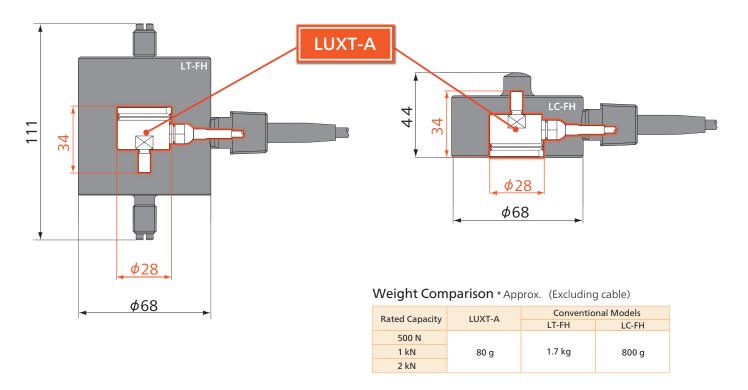

# **Minimum Size**

 $(\phi 28 \times 34 \text{ mm})$ 

Comparison with our products

# Significant size and weight reduction compared to conventional models!

### **Main Specifications**

| Rated Capacity          | ±500 N, ±1 kN, ±2 kN                        |
|-------------------------|---------------------------------------------|
| Nonlinearity            | Within ±0.5% RO                             |
| Hysteresis              | Within ±0.5% RO                             |
| Rated Output            | 1.0 mV/V ±20%                               |
| Compensated Temperature | 0 to 195°C (Non-freezing or Non-condensing) |
| Safe Overloads          | 150%                                        |
| Weight                  | Approx. 80 g (Excluding cable)              |