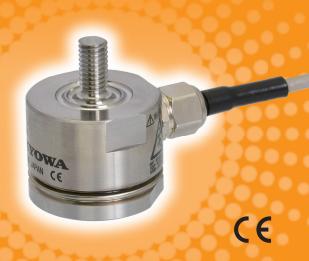

# Tension/Compression Load Cell LUXT-A

195°C
Compensated Temperature

# **Minimum Size**

 $(\phi 28 \times 34 \text{ mm})$ 

Comparison with our products

Standard Accessories

Hexagon nut type3 materials SUS

Scan this for details