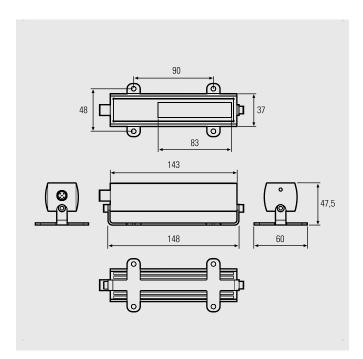

## Your benefits

- Strong surface illumination, flicker-free without UV and IR component
- Very compact (total length: 148 mm)
- Simple upgrading or retrofitting in machine tools
- Chip bombardment-proof and oil-resistant

#### Design

 Very compact LED luminaire for fixture using the mounting bracket made of stainless steel, adjustable at an angle of ±30°