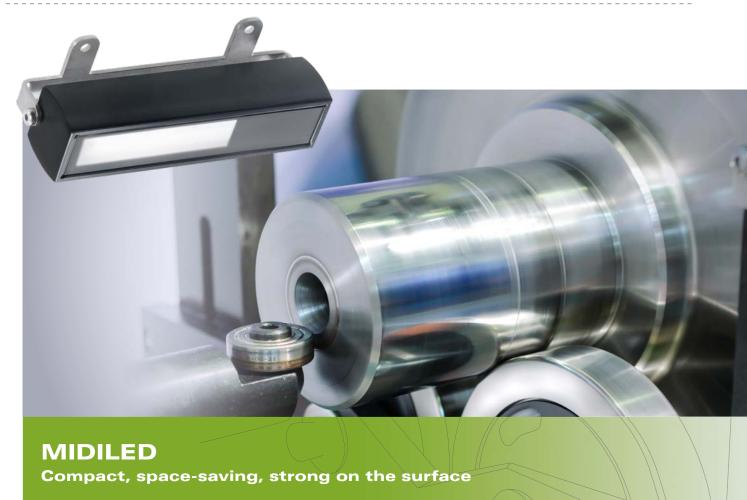

## LED machinery lighting | Surface-mounted luminaires | MIDILED

The MIDILED is the right choice if a strong, flat illumination is required, but where the working area at the machine offers very little space. The LED luminaire provides daylight white illumination in the machine room. It can be attached via the stainless steel mounting bracket and its inclination can be adjusted.

#### Areas of application

- for machines or working environments with very little space
- Lathes, drilling, milling and grinding machines

#### Design

 Very compact LED luminaire for fixture using the mounting bracket made of stainless steel, adjustable at an angle of ±30°