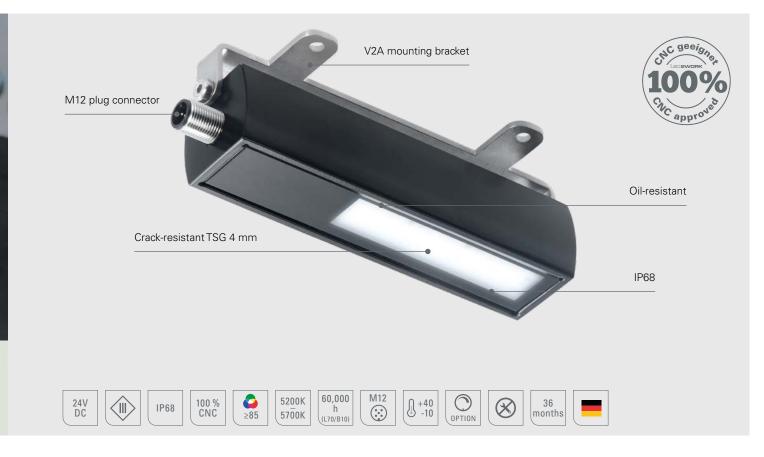

## LED machinery lighting | Surface-mounted luminaires | MIDILED

The MIDILED is the right choice if a strong, flat illumination is required, but where the working area at the machine offers very little space. The LED luminaire provides daylight white illumination in the machine room. It can be attached via the stainless steel mounting bracket and its inclination can be adjusted.

## The Technology

- Crack-resistant TSG 4 mm
- Heat dissipation via rear aluminium base body
- IP68 degree of protection

## Your benefits

- Strong surface illumination, flicker-free without UV and IR component
- Very compact (total length: 148 mm)
- Simple upgrading or retrofitting in machine tools
- Chip bombardment-proof and oil-resistant

#### Design

 Very compact LED luminaire for fixture using the mounting bracket made of stainless steel, adjustable at an angle of ±30°